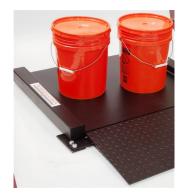

6900 and 6950 Ideal for plants where space is at a premium. Low 1- <sup>1</sup>/<sub>2</sub> inch profile with live side rails. Rugged construction makes the 6900 series the ideal for years of dependable and accurate weighing. No matter what you weigh the 6900 series will out preform the competition in a wide range of applications.