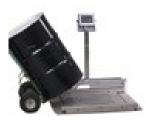

## Avery Weigh-Tronix

<u>DW Series</u> The Drum Weigher is built for strenuous work and safety. Whether part of a conveyor system or at work by itself in a busy warehouse, the Drum Weigher is the right tool for handling drum weighing, filling, and general weighing applications. The weighing surface is only 11/2" high for easy and safe loading and unloading. Capacity is 1,000 lbs.

Scale come in carbon steel or stainless steel.

TARE.COM