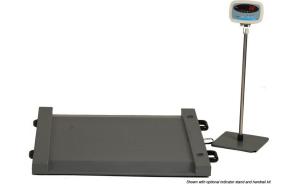

## <u>DS1000</u>

**Construction** - Powder coated rugged steel with smooth top plate surface and two handles and wheels to easily relocate. Adjustable foot pads to work effectively on uneven floors. Built-in ramp ends for recessed floors

Low Profile- 2.5 inches

Accuracy - Provides consistent accuracy within 0.1% and comes equipped with a simple to operate indicator for fast LED digital readout.

**Easy Assembly** - No installation costs or parts that require maintenance. Just place the scale on a hard surface and level by adjusting the foot pads. Connect the power and you're ready to go